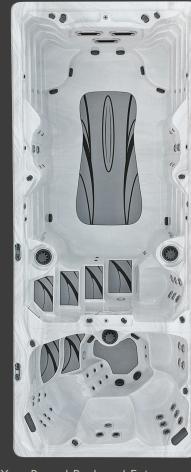

# **SUMMIT™** SERIES

| TRUSWIM® SERIES  Propulsion Swim Spas |       |       |  |  |  |  |  |  |  |  |
|---------------------------------------|-------|-------|--|--|--|--|--|--|--|--|
|                                       | TSX17 | TSX19 |  |  |  |  |  |  |  |  |
|                                       |       |       |  |  |  |  |  |  |  |  |

|                             | Setted Switt Spas                           |                                                                           |                                                              |                                                               |                                                               |                                                                 |                                                              |                                                               |                                                               |                                                               |                                                                 |                                                                 | - Topulsion Swill Spus                                                                         |                                                                                                 |                                                                                                 |                                                                                                   |
|-----------------------------|---------------------------------------------|---------------------------------------------------------------------------|--------------------------------------------------------------|---------------------------------------------------------------|---------------------------------------------------------------|-----------------------------------------------------------------|--------------------------------------------------------------|---------------------------------------------------------------|---------------------------------------------------------------|---------------------------------------------------------------|-----------------------------------------------------------------|-----------------------------------------------------------------|------------------------------------------------------------------------------------------------|-------------------------------------------------------------------------------------------------|-------------------------------------------------------------------------------------------------|---------------------------------------------------------------------------------------------------|
| Model Name                  | FX15                                        | FX15s                                                                     | FX17                                                         | FX19                                                          | FX219                                                         | FX219s                                                          | SX15                                                         | SX15s                                                         | SX17                                                          | SX19                                                          | SX219                                                           | SX219s                                                          | TSX15                                                                                          | TSX17                                                                                           | TSX19                                                                                           | TSX219                                                                                            |
| Dimensions                  | 180" x 92"<br>56" deep                      | 180" x 92"<br>56" deep                                                    | 204" x 92"<br>56" deep                                       | 227" x 92"<br>56" deep                                        | 227" x 92"<br>56" deep                                        | 227" x 92"<br>56" deep                                          | 180" x 92"<br>56" deep                                       | 180" x 92"<br>56" deep                                        | 204" x 92"<br>56" deep                                        | 227" x 92"<br>56" deep                                        | 227" x 92"<br>56" deep                                          | 227" x 92"<br>56" deep                                          | 180" x 92"<br>56" deep                                                                         | 204" x 92"<br>56" deep                                                                          | 227" x 92"<br>56" deep                                                                          | 227" x 92"<br>56" deep                                                                            |
| Fitness Area                | 112"                                        | 130"                                                                      | 136"                                                         | 160"                                                          | 100"                                                          | 118"                                                            | 112"                                                         | 130"                                                          | 136"                                                          | 160"                                                          | 100"                                                            | 118"                                                            | 114"                                                                                           | 124"                                                                                            | 148"                                                                                            | 102"                                                                                              |
| Capacity<br>Dry Weight      | 2140 gal.<br>1645 lbs.                      | 2240 gal.<br>1645 lbs.                                                    | 2420 gal.<br>1784 lbs.                                       | 2700 gal.<br>1990 lbs.                                        | 2425 gal.<br>2475 lbs.                                        | 2525 gal.<br>2475 lbs.                                          | 2140 gal.<br>1725 lbs.                                       | 2240 gal.<br>1725 lbs.                                        | 2420 gal.<br>1860 lbs.                                        | 2700 gal.<br>2065 lbs.                                        | 2425 gal.<br>2550 lbs.                                          | 2525 gal.<br>2550 lbs.                                          | 2240 gal.<br>1905 lbs.                                                                         | 2420 gal.<br>2045 lbs.                                                                          | 2700 gal.<br>2250 lbs.                                                                          | 2525 gal.<br>2735 lbs.                                                                            |
|                             | 2 resistance<br>Elite Pro™Jets              | 2 resistance<br>Elite Pro™Jets                                            | 2 resistance<br>Elite Pro™Jets                               | 2 resistance<br>Elite Pro™Jets                                | 2 resistance<br>Elite Pro™Jets                                | 2 resistance<br>Elite Pro™Jets                                  | 3 resistance<br>Elite Pro™Jets                               | 3 resistance<br>Elite Pro™Jets                                | 3 resistance<br>Elite Pro™Jets                                | 3 resistance<br>Elite Pro™Jets                                | 3 resistance<br>Elite Pro™Jets                                  | 3 resistance<br>Elite Pro™Jets                                  | Patented Dual<br>Prop Propulsion                                                               | Patented Dual<br>Prop Propulsion                                                                | Patented Dual<br>Prop Propulsion                                                                | Patented Dual<br>Prop Propulsion                                                                  |
| RX6™ Columns                | Dual                                        | Dual                                                                      | Dual                                                         | Dual                                                          | Dual                                                          | Dual                                                            | Dual                                                         | Dual                                                          | Dual                                                          | Dual                                                          | Dual                                                            | Dual                                                            | N/A                                                                                            | N/A                                                                                             | N/A                                                                                             | N/A                                                                                               |
| Therapy Jets                | 36                                          | 20                                                                        | 36                                                           | 36                                                            | 65                                                            | 49                                                              | 36                                                           | 20                                                            | 36                                                            | 36                                                            | 65                                                              | 49                                                              | 8                                                                                              | 18                                                                                              | 18                                                                                              | 37                                                                                                |
| Power HP<br>Pump Count      | 16HP<br>3 pumps                             | 16HP<br>3 pumps                                                           | 16HP<br>3 pumps                                              | 16HP<br>3 pumps                                               | 24HP<br>5 pumps                                               | 24HP<br>5 pumps                                                 | 22HP<br>4 pumps                                              | 22HP<br>4 pumps                                               | 22HP<br>4 pumps                                               | 22HP<br>4 pumps                                               | 30HP<br>6 pumps                                                 | 30HP<br>6 pumps                                                 | 4HP<br>1 pump, plus<br>5000GPM propulsion                                                      | 4HP<br>1pump, plus<br>5000GPM propulsion                                                        | 4HP<br>1 pump, plus<br>5000GPM propulsion                                                       | 12HP<br>3 pumps , plus<br>5000GPM propulsion                                                      |
| Filtration                  | 2-Pristine<br>Systems™                      | 2-Pristine<br>Systems™                                                    | 2-Pristine<br>Systems™                                       | 2-Pristine<br>Systems™                                        | 3-Pristine<br>Systems™                                        | 3-Pristine<br>Systems™                                          | 2-Pristine<br>Systems™                                       | 2-Pristine<br>Systems™                                        | 2-Pristine<br>Systems™                                        | 2-Pristine<br>Systems™                                        | 3-Pristine<br>Systems™                                          | 3-Pristine<br>Systems™                                          | PowerFlo™<br>System                                                                            | PowerFlo™<br>System                                                                             | PowerFlo™<br>System                                                                             | PowerFlo™ System<br>Pristine System™                                                              |
| Purification                | EverPure2™                                  | EverPure2™                                                                | EverPure2™                                                   | EverPure2™                                                    | EverPure2™<br>EverPure™                                       | EverPure2™<br>EverPure™                                         | EverPure2™                                                   | EverPure2™                                                    | EverPure2™                                                    | EverPure2™                                                    | EverPure2™<br>EverPure™                                         | EverPure2™<br>EverPure™                                         | EverPure2™                                                                                     | EverPure2                                                                                       | EverPure2™                                                                                      | EverPure2™<br>EverPure™                                                                           |
|                             | ProView™<br>Digital lighted<br>5.5KW heater | ProView™<br>Digital lighted<br>5.5KW heater                               | Proview™<br>Digital lighted<br>5.5KW heater                  | ProView™<br>Digital lighted<br>5.5KW heater                   | 2-ProView™<br>Digital lighted<br>2-5.5KW heaters              | 2-ProView™<br>Digital lighted<br>2-5.5KW heaters                | SmartTouch™<br>Digital lighted<br>5.5KW heater               | SmartTouch™<br>Digital lighted<br>5.5KW heater                | SmartTouch™<br>Digital lighted<br>5.5KW heater                | SmartTouch™<br>Digital lighted<br>5.5KW heater                | 2-SmartTouch™<br>Digital lighted<br>2-5.5KW heaters             | SmartTouch™<br>Digital lighted<br>2-5.5KW heaters               | SmartTouch™ Lighted touchscreen 10 programmable workouts each w/multiple sessions 5.5KW heater | SmartTouch™ Lighted touchscreen 10 programmable workouts each w/ multiple sessions 5.5KW heater | SmartTouch™ Lighted touchscreen 10 programmable workouts each w/ multiple sessions 5.5KW heater | 2-SmartTouch<br>Lighted touchscreen<br>1 w/10 programmable<br>fitness sessions<br>2-5.5KW heaters |
| Highlights™ LED<br>Lighting | 8 underwater pinlights,                     | MotionGlow <sup>™</sup> ,<br>8 underwater<br>pinlights,<br>6 water spouts | MotionGlow™,<br>8 underwater<br>pinlights,<br>6 water spouts | MotionGlow™,<br>10 underwater<br>pinlights,<br>6 water spouts | MotionGlow™,<br>20 underwater<br>pinlights,<br>6 water spouts | 2 MotionGlow™,<br>20 underwater<br>pinlights,<br>6 water spouts | MotionGlow™,<br>8 underwater<br>pinlights,<br>6 water spouts | MotionGlow™,<br>10 underwater<br>pinlights,<br>6 water spouts | MotionGlow™,<br>10 underwater<br>pinlights,<br>6 water spouts | MotionGlow™,<br>10 underwater<br>pinlights,<br>6 water spouts | 2 MotionGlow™,<br>20 underwater<br>pinlights,<br>6 water spouts | 2 MotionGlow™,<br>20 underwater<br>pinlights,<br>6 water spouts | MotionGlow™,<br>8 underwater pins,<br>6 water spouts,<br>air controls, diverters               | MotionGlow™,<br>8 underwater pins,<br>6 water spouts,<br>air controls, diverters                | MotionGlow™,<br>8 underwater pins,<br>6 water spouts,<br>air controls, diverters                | MotionGlow™,<br>14 underwater pins,<br>6 water spouts,<br>air controls, diverters                 |
| AquaBar™ Grip               | Molded                                      | Molded                                                                    | Molded                                                       | Molded                                                        | Molded                                                        | Molded                                                          | Molded                                                       | Molded                                                        | Molded                                                        | Molded                                                        | Molded                                                          | Molded                                                          | Stainless                                                                                      | Stainless                                                                                       | Stainless                                                                                       | Stainless                                                                                         |
| Thermal Cover               | Rich Black                                  | Rich Black                                                                | Rich Black                                                   | Rich Black                                                    | Rich Black                                                    | Rich Black                                                      | Rich Black                                                   | Rich Black                                                    | Rich Black                                                    | Rich Black                                                    | Rich Black                                                      | Rich Black                                                      | Rich Black                                                                                     | Rich Black                                                                                      | Rich Black                                                                                      | Rich Black                                                                                        |
| AquaCross™                  | *                                           | *                                                                         | *                                                            | *                                                             | *                                                             | *                                                               | *                                                            | *                                                             | *                                                             | *                                                             | *                                                               | *                                                               | N/A                                                                                            | N/A                                                                                             | N/A                                                                                             | N/A                                                                                               |
| AquaForce™                  | #                                           | #                                                                         | #                                                            | #                                                             | #                                                             | #                                                               | #                                                            | #                                                             | #                                                             | #                                                             | #                                                               | #                                                               | #                                                                                              | #                                                                                               | #                                                                                               | #                                                                                                 |
| AquaBalance™                | #                                           | #                                                                         | #                                                            | #                                                             | #                                                             | #                                                               | #                                                            | #                                                             | #                                                             | #                                                             | #                                                               | #                                                               | #                                                                                              | #                                                                                               | #                                                                                               | #                                                                                                 |
| MotionMat™                  | #                                           | #                                                                         | #                                                            | #                                                             | #                                                             | #                                                               | #                                                            | #                                                             | #                                                             | #                                                             | #                                                               | #                                                               | #                                                                                              | #                                                                                               | #                                                                                               | #                                                                                                 |
| MatTrax™                    | #                                           | #                                                                         | #                                                            | #                                                             | #                                                             | #                                                               | #                                                            | #                                                             | #                                                             | #                                                             | #                                                               | #                                                               | #                                                                                              | #                                                                                               | #                                                                                               | #                                                                                                 |
| Eclipse Lighting™           | #                                           | #                                                                         | #                                                            | #                                                             | #                                                             | #                                                               | #                                                            | #                                                             | #                                                             | #                                                             | #                                                               | #                                                               | #                                                                                              | #                                                                                               | #                                                                                               | #                                                                                                 |
| Oasis Lighting™             | #                                           | #                                                                         | #                                                            | #                                                             | #                                                             | #                                                               | #                                                            | #                                                             | #                                                             | #                                                             | #                                                               | #                                                               | #                                                                                              | #                                                                                               | #                                                                                               | #                                                                                                 |
| BlueTune™ Audio             | #                                           | #                                                                         | #                                                            | #                                                             | #                                                             | #                                                               | #                                                            | #                                                             | #                                                             | #                                                             | #                                                               | #                                                               | #                                                                                              | #                                                                                               | #                                                                                               | #                                                                                                 |
| WAVE™ Control               | #                                           | #                                                                         | #                                                            | #                                                             | #                                                             | #                                                               | #                                                            | #                                                             | #                                                             | #                                                             | #                                                               | #                                                               | #                                                                                              | #                                                                                               | #                                                                                               | #                                                                                                 |
|                             |                                             |                                                                           |                                                              |                                                               |                                                               |                                                                 |                                                              |                                                               |                                                               |                                                               |                                                                 |                                                                 |                                                                                                |                                                                                                 |                                                                                                 |                                                                                                   |