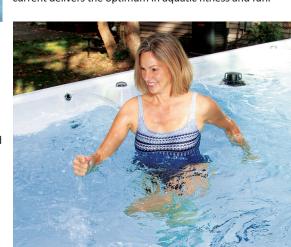

## Patented Swim Spa Propulsion Technology

As the leader in propulsion innovation, PDC Spas' dual hydraulic propellers in a patented side-by-side design offers balanced resistance in a turbulent free swim fitness lane. The four TruSwim® models feature a 29" wide fitness path, a powerful 5,000 GPM water flow and a shell design creating unmatched circulation. TruSwim® is regarded as the premium of propulsion units in the swim spa industry. From fitness enthusiasts to marathon athletes, the TruSwim® current delivers the optimum in aquatic fitness and fun.

Fitness, Wellness & Weight Control

Exercising in the buoyancy of warm water offers a fitness regimen without joint stress for year round exercise promoting strength, stamina, better sleep and calorie control. Improve upper body muscle with AquaForce™, a unique pulley system offered with all models. With the AquaCross™ tether system, additional resistance in the jetted models maximizes results from a full spectrum of fitness routines. If walking or jogging is your exercise of choice, no need to purchase an expensive bulky treadmill! With the slip-resistance MotionMat™, added balance and traction guarantees your workout is safe, effective and economical. (picture opposite page).