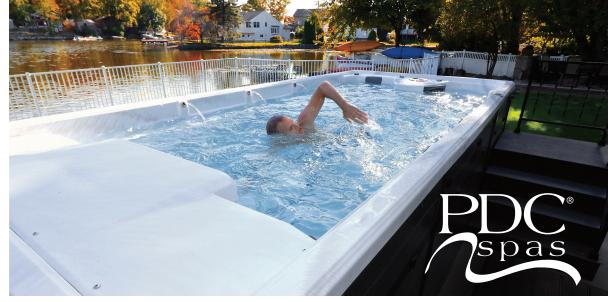

## Patented Swim Spa Propulsion Technology

As the leader in propulsion innovation, PDC Spas' dual hydraulic propellers in a patented side-by-side design offers balanced resistance in a turbulent free swim fitness lane. The four TruSwim® models feature a 29" wide fitness path, a powerful 5,000 GPM water flow and a shell design creating unmatched circulation. TruSwim® is regarded as the premium of propulsion units in the swim spa industry. From fitness enthusiasts to marathon athletes, the TruSwim® current delivers the optimum in aquatic fitness and fun.