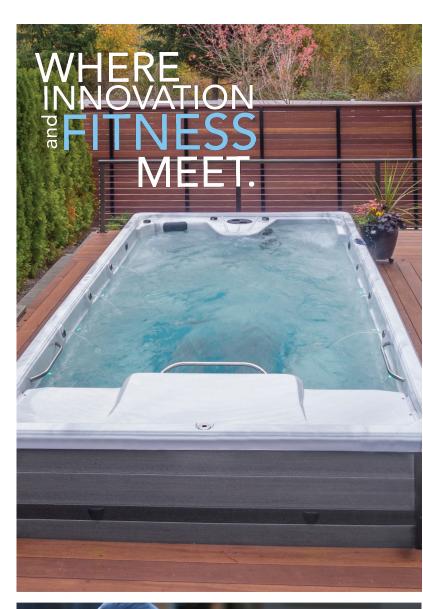

## American Made, Start to Finish

Top Ten Reviews, an independent rating company voted PDC Spas® "Swim Spa of the Year" based upon leading product design, performance, reliability and company support. This collection features patented dual propulsion and jetted resistance currents for unparalleled aquatic fitness in 16 models ranging from a full 19' to space conscious 12' fitness units. Buy with confidence from this USA manufacturer with over 6 decades of industry experience backed with a trusted 35 year warranty.

## Patented Swim Spa Propulsion Technology

As the leader in propulsion innovation, PDC Spas' dual hydraulic propellers in a patented side-by-side design offers balanced resistance in a turbulent free swim fitness lane. The four TruSwim® models feature a 29" wide fitness path, a powerful 5,000 GPM water flow and a shell design creating unmatched circulation. TruSwim® is regarded as the premium of propulsion units in the swim spa industry. From fitness enthusiasts to marathon athletes, the TruSwim® current delivers the optimum in aquatic fitness and fun.