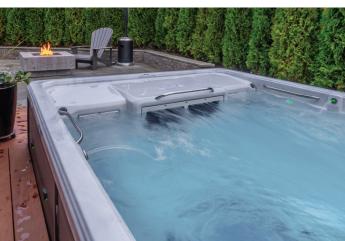

Space and budget fitness spas, 12′-15′ models. Vitality™ Series details on website.

- \* Standard
- # Optional

Year Round Backyard Enjoyment Complete your backyard oasis with a dual zone model, a hot tub and a swim fitness spa in one! The generous 14' fitness zone offers family fun and aquatic wellness, while the ample 5 seat hot tub zone guarantees relaxation in warm swirling waters, melting away tension and stress. Each zone operates independently with separate controls, heating and filtration.