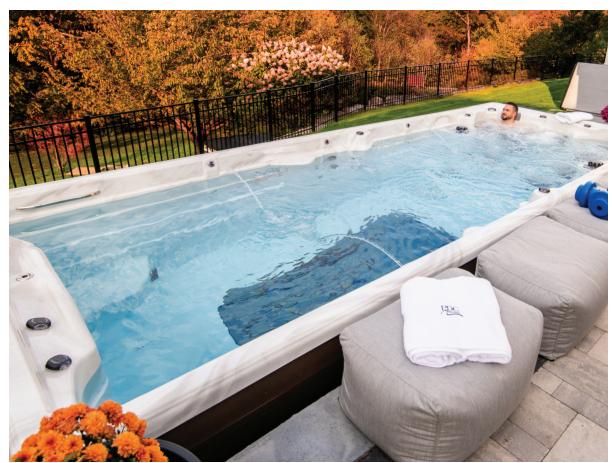

Fitness, Wellness & Weight Control

Exercising in the buoyancy of warm water offers a fitness regimen without joint stress for year round exercise promoting strength, stamina, better sleep and calorie control. Improve upper body muscle with AquaForce™, a unique pulley system offered with all models. With the AquaCross™ tether system, additional resistance in the jetted models maximizes results from a full spectrum of fitness routines. If walking or jogging is your exercise of choice, no need to purchase an expensive bulky treadmill! With the slip-resistance MotionMat™, added balance and traction guarantees your workout is safe, effective and economical. (picture opposite page).

Space and budget fitness spas, 12′-15′ models. Vitality™ Series details on website.

- \* Standard
- # Optional

Year Round Backyard Enjoyment Complete your backyard oasis with a dual zone model, a hot tub and a swim fitness spa in one! The generous 14' fitness zone offers family fun and aquatic wellness, while the ample 5 seat hot tub zone guarantees relaxation in warm swirling waters, melting away tension and stress. Each zone operates independently with separate controls, heating and filtration.