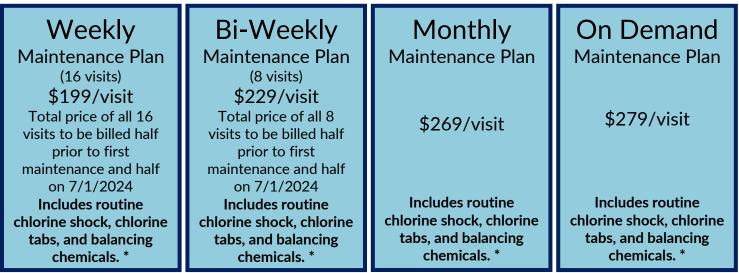

## **Pool Maintenance Program**

Maintenance programs are designed to maintain your pool's water care and help keep your pool free of debris. It is a <u>one hour service</u> that includes:

- -Backwash filter if needed & recharge
- Balance water on-site & add chemicals as needed
- -Clean waterline on pool -Clean off pool deck
  - Clean pump & skimmer baskets
- -Check auto-systems

-Vacuum & leaf net pool

Additional Services: -Salt Cell Cleaning \$95 -Heater Cleaning \$125 (gas & propane)

- Pull cartridges & clean if needed

- 1. Weekly and Bi-weekly maintenance programs run for 16 weeks. Any maintenance after the 16 weeks will be billed separately at bi-weekly pricing.
- 2. Call for pricing on pools larger than 30,000 gallons or 20'x40'.
- 3. **Pricing based on one hour service**. Additional time to be billed at \$32 per 15 minutes plus cost of additional chemicals and materials.
- 4. If additional labor or chemicals are necessary to achieve a clear pool before beginning a program of regular maintenance, labor, and chemicals needed will be billed on a time plus material basis and scheduled as a service call. Regina Pools & Spas cannot guarantee a clear pool in an hour-long service. To clear a pool after an algae bloom, it is recommended that the client brush and add any other needed chlorine or algaecide when Regina Pools & Spas is not there. Clearing a green pool will take time.

#### \* Salt and start-up chemicals will be billed separately. (See #3 in Customer Responsibilities)

Optimizer is available at client request. A great option for maintaining algae-free water all season long! Ask for details